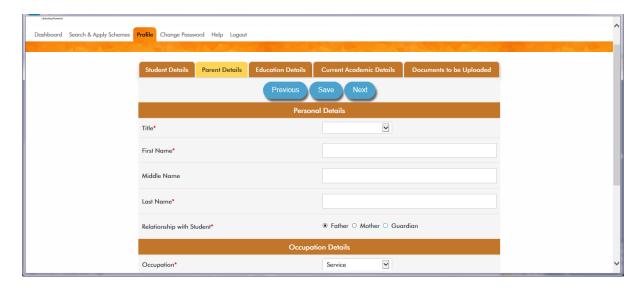

IFSC code has to be selected from IFSC code master. Once user fills all the requisite details then click on 'Save' and 'Next'.

10. User will move to 'Parent Details' tab. User has to enter parent personal and occupation details under this tab. Click on 'Save' and 'Next'.