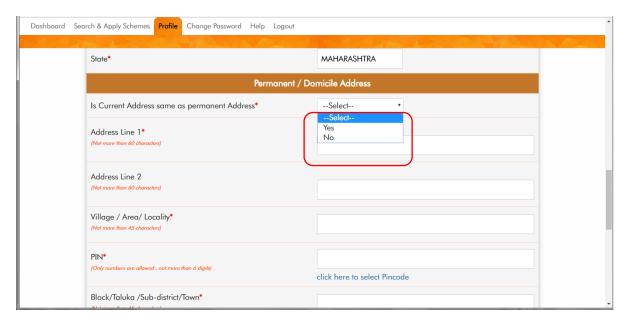

8. If the permanent address and current address is same then select 'Yes' option from dropdown list. If both the address are different then select 'No' option. If selection is 'No' then user has to fill the details under 'Permanent/domicile Address'