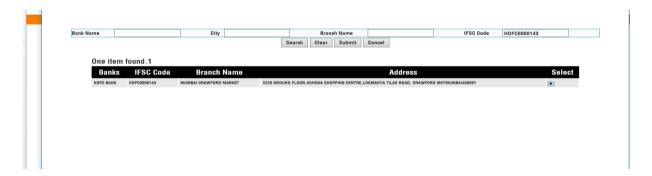

9. The user should mention the details under this section as per his/her Bank Passbook. Please ensure the correctness of the data entered as the same will be used for disbursement of funds.

Click on 'Click here to fill IFSC details' to search for Bank details. Once user select the details click on 'Submit'. If you know your IFSC Code, then directly enter the IFSC code and search.