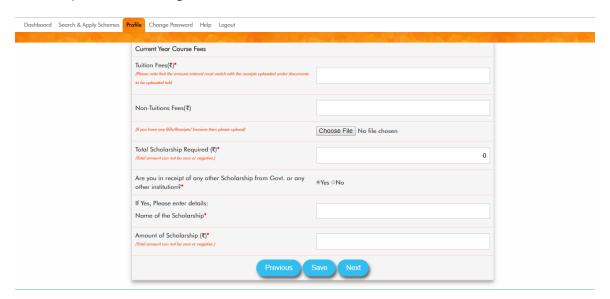

• Upload Mark sheet/s of the last year (all semesters/terms). It has to be scanned and uploaded as a single file.

- Under Current Year Course Fees update Tuition Fees and Non-Tuitions Fees separately.
   Uploading of receipts for Non-Tuitions fees is mandatory, If Non-Tuitions fees is paid and value is enter against the said field.
- If you have received any other scholarship then one needs to provide the name of scholarship and the amount of scholarship received.