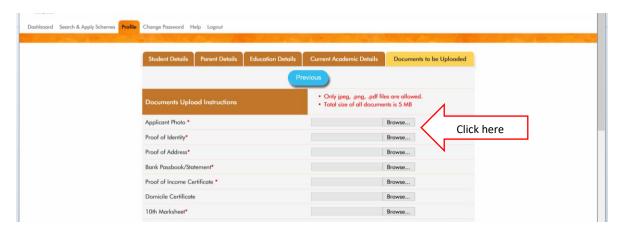

13. User has to upload all the mandatory documents under 'Documents to be uploaded' tab.

After selection of all the documents click on the 'Upload' button. Once documents are uploaded, please read the agreement section and **tick** ( $\checkmark$ ) on the agreement statement which is given at the bottom of the page. Click on the Submit Button to submit the Profile Form.