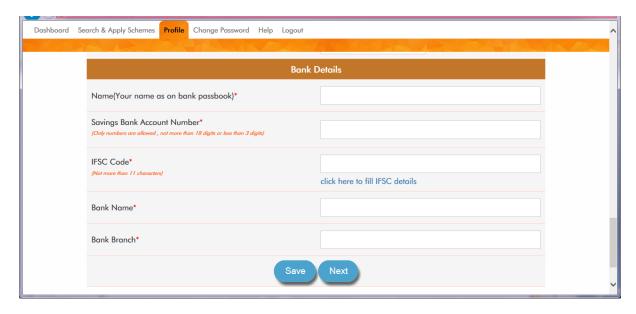

9. The user should mention the details under this section as per his/her Bank Passbook. Please ensure the correctness of the data entered as the same will be used for disbursement of funds.

Click on 'Click here to fill IFSC details' to search for Bank details. Once user select the details click on 'Submit'. If you know your IFSC Code, then directly enter the IFSC code and search.

IFSC code has to be selected from IFSC code master. Once user fills all the requisite details then click on 'Save' and 'Next'.

10. User will move to 'Parent Details' tab. User has to enter parent personal and occupation details under this tab. Click on 'Save' and 'Next'.