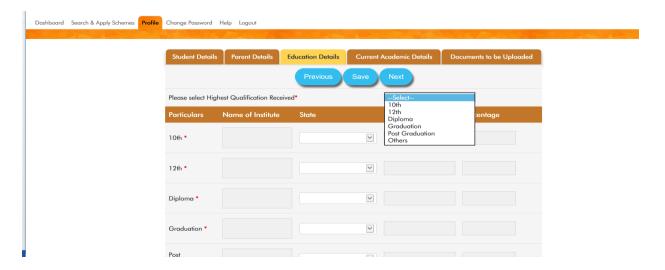

11. On 'Education Details' page user has to enter his/her qualification details (all completed qualifications only). User can fill the details till Post Graduation. Other course details to be entered under 'Others'. Click on 'Save' and 'Next'.

At the time of filling the Educational Details, for entering the percentage User should click on the hyperlink (click here to obtain percentage). This will help the student to calculate the accurate percentage / CGPA score.