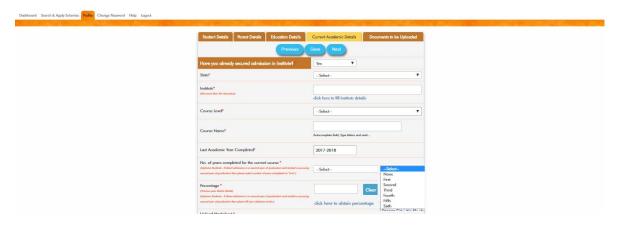

To calculate percentage, user has to enter 'Total Marks Obtained' and 'Out of Total Marks'.

To calculate CGPA, user has to enter 'CGPA Obtained' and 'CGPA out of'.

12. On 'Current Academic Details' tab user has to enter below details:

If students have already secured admission in Institute, then select YES.

Filling of the below details on this is mandatory:

- State, Institute, Current, Course Level and Course Name (Select values from dropdown)
- Last academic year completed (This is a non-editable field)
- Number of years completed for current courseIf number of years is selected other than None then marks obtained in the previous
  year (all semesters/terms in the said year should be considered) should be
  mentioned.
- For entering the percentage User should click on the 'Click here to obtain percentage'.