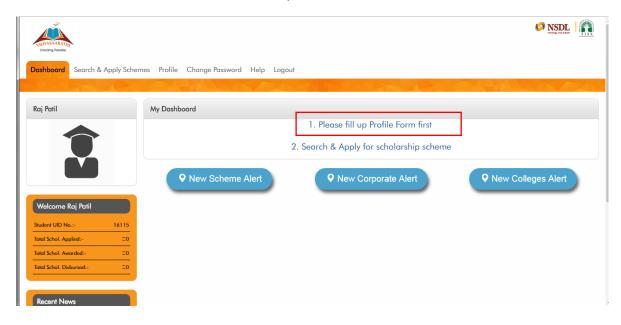

3. After login, Student Dashboard displays on the screen. On clicking on 'Please fill the profile form first', student can fill the profile details. User has to enter correct / accurate information in profile form. Asterisk (\*) sign show the mandatory fields. If any field contains dropdown list then student has to select values from dropdown list.