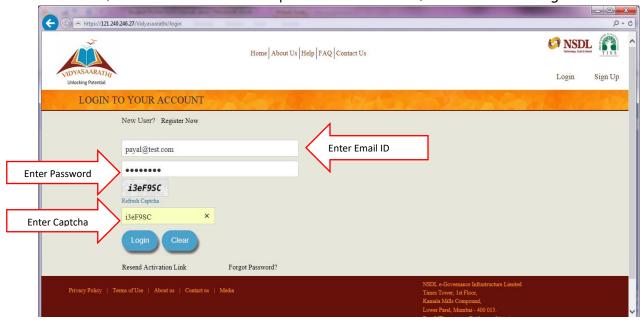

## How to fill the profile?

1. Click on Login button for log in Vidyasaarathi portal (www.vidyasaarathi.co.in).

2. Once user click on login, system will redirect to the login page. User has to fill the registered Email id, Password and Captcha. After that, click on Login Button.