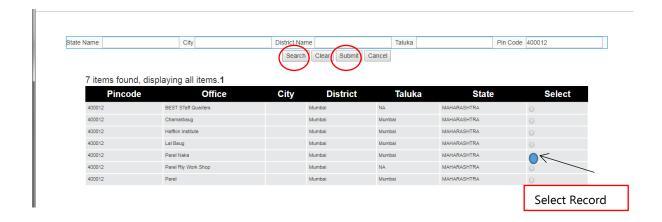

4. User has to fill the details under Personal Details tab.

6. Update the Current Address details under current address fields.

7. For PIN, click on 'Click here to select Pin code' option. Click on search for PIN Code details. Once user select the details click on 'Submit'. If you know your PIN Code then directly enter the pin code and search.