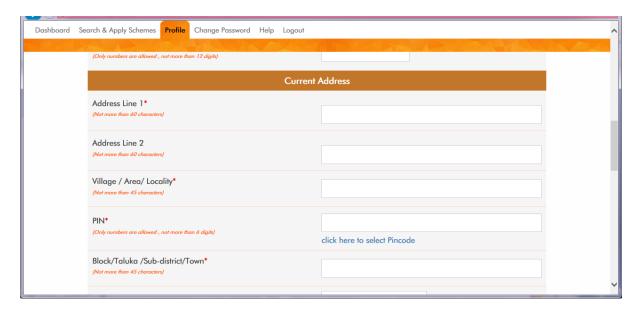

4. User has to fill the details under Personal Details tab.

6. Update the Current Address details under current address fields.

7. For PIN, click on 'Click here to select Pin code' option. Click on search for PIN Code details. Once user select the details click on 'Submit'. If you know your PIN Code then directly enter the pin code and search.

8. If the permanent address and current address is same then select 'Yes' option from dropdown list. If both the address are different then select 'No' option. If selection is 'No' then user has to fill the details under 'Permanent/domicile Address'