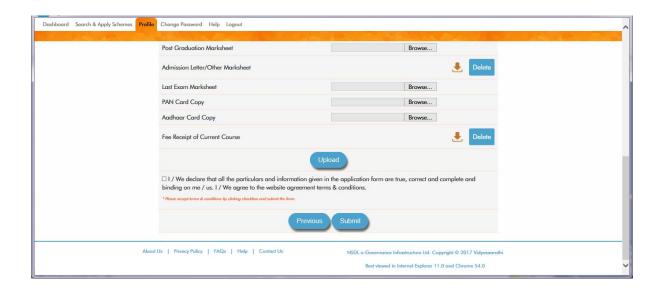

13. User has to upload all the mandatory documents under 'Documents to be uploaded' tab.

After selection of all the documents click on the 'Upload' button. Once documents are uploaded, please read the agreement section and **tick** ( $\checkmark$ ) on the agreement statement which is given at the bottom of the page. Click on the Submit Button to submit the Profile Form.